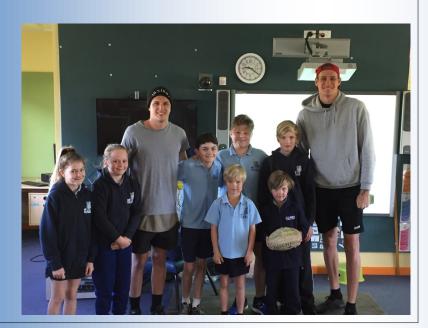

Last week we were lucky enough to have a visit from GWS Giants players Jake Barrett and Rory Lobb. During their visit, Jake and Rory signed a plethora of autographs for the students, had a kick of the footy and got to experience life out here at Clare whilst visiting neighbouring properties. Both Jake and Rory thoroughly enjoyed their short time here at Clare and have guaranteed that they will return.

(Left) Students took the opportunity to pose with Jake Barrett and Rory Lobb from GWS Giants during their visit.